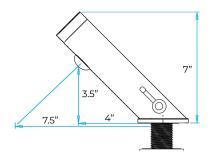

## SPECS:

Power: DC:6V(4AA alkaline battery) AC:220V-240V; 50/60HZ Detection Zone: 25 cm (Self-adjustable) Motor valve lifespan: up to 500000 flushes

The weakness of the battery: Red LED on

Static Power Consumption: 0.36mw Working Power consumption: 0.5mw Response time: 0.3 seconds (default) Time delay: 0.5 seconds (default) Dia.of inlet / outlet pipe: G1/2" Ambiance Temp Range: 0.1 ~ 60c Degree Dia of installing faucet: 33~35mm