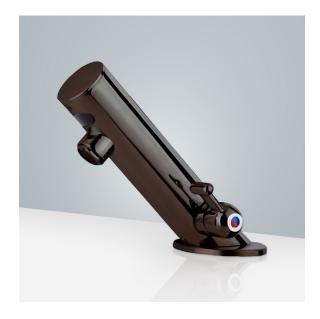

## FONTANA LIMA COMMERCIAL AUTOMATIC TEMPERATURE CONTROL ALL-IN-ONE THERMOSTATIC OIL RUBBED BRONZE SENSOR FAUCET SPECS

Work pressure: 0.05 ~ 0.7 mPa

Fontana Sensor Faucet