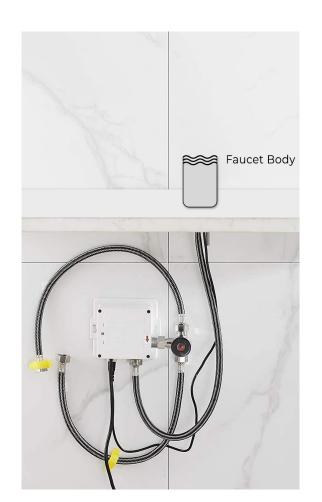

## SPECS:

Power: DC:6V(4AA alkaline battery) AC:220V-240V; 50/60HZ Detection Zone: 25 cm (Self-adjustable) Motor valve lifespan: up to 500000 flushes

The weakness of the battery: Red LED on

Static Power Consumption: 0.36mw Working Power consumption: 0.5mw Response time: 0.3 seconds (default) Time delay: 0.5 seconds (default) Dia.of inlet / outlet pipe: G1/2" Ambiance Temp Range: 0.1 ~ 60c Degree Dia of installing faucet: 33~35mm